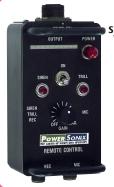

Our PA svstems can tie into a central audio command center or use our Remote Control Unit

### **ACCESSORIES:**

**Batteries** 

**State of Charge Unit** AC-DC Cables Remote Control (Hard-wired & wireless) Microphone

**Lead Acid or Gel Cell Battery Pack** with Trickle Charger Available **Indicates Battery Charge Status** 1,500, 2,500 & 5,000 watt options **Made to Customer Specification** On/Off, Recorder, Siren Signals, Wireless Microphone Input Noise-canceling, 150 ohms impedance