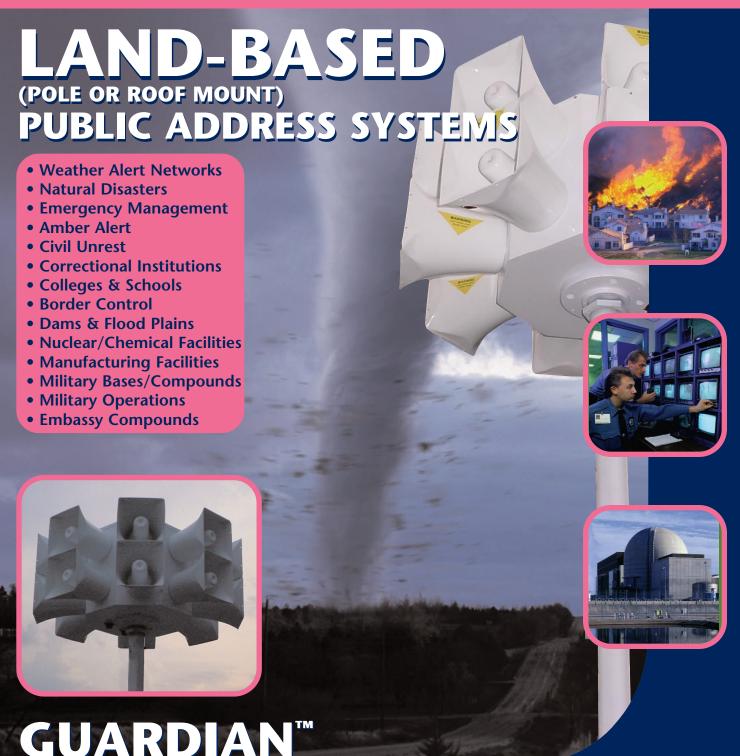

## **GUARDIAN**

**MOUNTED PUBLIC ADDRESS SYSTEMS** 

8-BELL 1.200 WATT SYSTEM (PSLAND81) 8-BELL 2,400 WATT SYSTEM (PSLAND82) 16-BELL 4,800 WATT SYSTEM (PSLAND162)

Power Sonix introduces the future of public address systems...the Guardian™. Designed for long range speech communications, the Guardian™ represents a radical improvement over the siren networks common today. Guardian™ systems provide emergency management, law enforcement and facility security the tools to communicate to facility personnel AND to the nearby public instantly via speech. No garbled voices. No waiting for rotating sirens. The Guardian™ is pole or roof mounted. Power can be AC or DC. The extended range of our larger systems provides budgetary relief for growing communities. One new Guardian™ system can take the place of, 2, 3, even 5 or more typical rotating sirens for a fraction of the investment.

The Guardian PSLAND162 delivers powerful speech and sound (148db @ 1m) in all directions simultaneously. This system provides coverage for 5 square miles (1.25 mi radius). More powerful systems can be built upon request. Call us to arrange a free public address consultation.