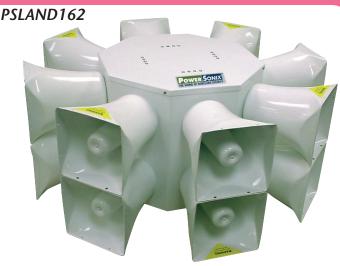

LOUDSPEAKERS ENGINEERED FOR IMPECCABLE SPEECH PROJECTION OVER LONG DISTANCES

8-BELL 1,200 WATT SYSTEM (PSLAND81) 8-BELL 2,400 WATT SYSTEM (PSLAND82) 16-BELL 4,800 WATT SYSTEM (PSLAND162)

**Dealer Contact:** 

The Guardian PSLAND162 delivers powerful speech and sound (148db @ 1m) in all directions simultaneously. This system provides coverage for 5 square miles (1.25 mi radius). More powerful systems can be built upon request. Call us to arrange a free public address consultation.