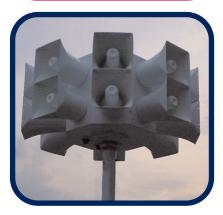

## **GUARDIAN**

**MOUNTED PUBLIC ADDRESS SYSTEMS** 

8-BELL 1.200 WATT SYSTEM (PSLAND81) 8-BELL 2,400 WATT SYSTEM (PSLAND82) 16-BELL 4,800 WATT SYSTEM (PSLAND162)

Power Sonix introduces the future of public address systems...the Guardian™. Designed for long range speech communications, the Guardian™ represents a radical improvement over the siren networks common today. Guardian™ systems provide emergency management, law enforcement and facility security the tools to communicate to facility personnel AND to the nearby public instantly via speech. No garbled voices. No waiting for rotating sirens. The Guardian™ is pole or roof mounted. Power can be AC or DC. The extended range of our larger systems provides budgetary relief for growing communities. One new Guardian™ system can take the place of, 2, 3, even 5 or more typical rotating sirens for a fraction of the investment.